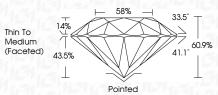

### 58% \_ 33.5° **—** Thin To 14% Medium $\checkmark$ (Faceted) 60.9% 41.1° 43.5% Pointed

LG643437416

Report verification at igi.org

PROPORTIONS

**CLARITY CHARACTERISTICS** 

**KEY TO SYMBOLS** 

Red symbols indicate internal characteristics.