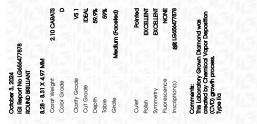

## PROPORTIONS 59%

**CLARITY CHARACTERISTICS** 

**KEY TO SYMBOLS** 

Red symbols indicate internal characteristics.

Green symbols indicate external characteristics.

| October 3, 2024         |                          |
|-------------------------|--------------------------|
| IGI Report Number       | LG656477878              |
| Description             | LABORATORY GROWN DIAMOND |
| Shape and Cutting Style | ROUND BRILLIANT          |
| Measurements            | 8.28 - 8.31 X 4.97 MM    |
| GRADING RESULTS         |                          |
| Carat Weight            | 2.10 CARATS              |
| Color Grade             | D                        |
| Clarity Grade           | VS 1                     |
| Cut Grade               | IDEAL                    |
| ADDITIONAL GRADING I    | NFORMATION               |

| Polish         | EXCELLENT       |
|----------------|-----------------|
| Symmetry       | EXCELLENT       |
| Fluorescence   | NONE            |
| Inscription(s) | 131 LG656477878 |

Comments: This Laboratory Grown Diamond was created by Chemical Vapor Deposition (CVD) growth process. Type IIa