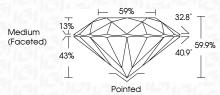

## PROPORTIONS 59%

**CLARITY CHARACTERISTICS** 

**KEY TO SYMBOLS** 

Red symbols indicate internal characteristics.

Green symbols indicate external characteristics.

| October 3, 2024         |                          |
|-------------------------|--------------------------|
| IGI Report Number       | LG656477878              |
| Description             | LABORATORY GROWN DIAMOND |
| Shape and Cutting Style | ROUND BRILLIANT          |
| Measurements            | 8.28 - 8.31 X 4.97 MM    |
| GRADING RESULTS         |                          |
| Carat Weight            | 2.10 CARATS              |
| Color Grade             | D                        |
| Clarity Grade           | VS 1                     |
| Cut Grade               | IDEAL                    |
| ADDITIONAL GRADING I    | NFORMATION               |