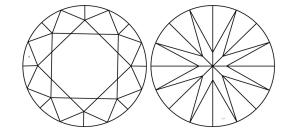

# **ELECTRONIC COPY**

## LABORATORY GROWN DIAMOND REPORT

September 25, 2024

IGI Report Number LG654458769

Description LABORATORY GROWN DIAMOND

Shape and Cutting Style ROUND BRILLIANT

Measurements 7.58 - 7.59 X 4.60 MM

**GRADING RESULTS** 

Carat Weight 1.62 CARAT

Color Grade

Е

Clarity Grade VVS 2

Cut Grade IDEAL

## ADDITIONAL GRADING INFORMATION

Polish **EXCELLENT** 

Symmetry **EXCELLENT** 

Fluorescence NONE

Inscription(s) (45) LG654458769

Comments: This Laboratory Grown Diamond was created by Chemical Vapor Deposition (CVD) growth

process. Type IIa

## LG654458769

Report verification at igi.org

## **PROPORTIONS**





Sample Image Used

#### **CLARITY CHARACTERISTICS**



## **KEY TO SYMBOLS**

Red symbols indicate internal characteristics. Green symbols indicate external characteristics.

## **COLOR**

| DEF                    | G H I J                        | Faint                     | Very Light           | Light    |
|------------------------|--------------------------------|---------------------------|----------------------|----------|
| <b>CLARITY</b>         | VVS <sup>1 - 2</sup>           | VS <sup>1 - 2</sup>       | SI 1-2               | 11-3     |
| Internally<br>Flawless | Very Very<br>Slightly Included | Very<br>Slightly Included | Slightly<br>Included | Included |



1975

© IGI 2020, International Gemological Institute

FD - 10 20





September 25, 2024

IGI Report Number LG654458769

Description LABORATORY GROWN DIAMOND

Shape and Cut