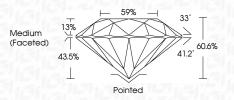

| G H I J                        | Faint                     | Very Light           | Light    |
|------------------------|--------------------------------|---------------------------|----------------------|----------|
| <b>CLARITY</b>         | VVS <sup>1 - 2</sup>           | VS <sup>1 - 2</sup>       | SI 1-2               | 11-3     |
| Internally<br>Flawless | Very Very<br>Slightly Included | Very<br>Slightly Included | Slightly<br>Included | Included |



1975

© IGI 2020, International Gemological Institute

FD - 10 20





September 25, 2024

IGI Report Number LG654458769

Description LABORATORY GROWN DIAMOND

Shape and Cutting Style ROUND BRILLIANT

Measurements 7.58 - 7.59 X 4.60 MM

GRADING RESULTS

Carat Weight 1.62 CARAT

Color Grade E
Clarity Grade VV\$ 2

Cut Grade IDEAL



#### ADDITIONAL GRADING INFORMATION

Polish EXCELLENT
Symmetry EXCELLENT

Fluorescence NONE

Inscription(s) (G) LG654458769

Comments: This Laboratory Grown Diamond was created by Chemical Vapor Deposition (CVD) growth process.

Type IIa