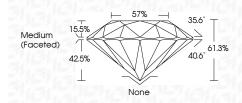

| 24<br>652425604                                                   | TOD CADAT    | FANCY INTENSE PINK | 1SV           | IDEAL     | 61.3% | 67%   | Medium (Faceted) | None  | EXCELLENT | EXCELLENT | SUGHT        | <b>1691 LG652425604</b> | Comments:<br>The Lideordory Grown Damond was<br>created by Charried Vapor Deposition<br>(CND) growth process.<br>Indications of post-growth treatment. |
|-------------------------------------------------------------------|--------------|--------------------|---------------|-----------|-------|-------|------------------|-------|-----------|-----------|--------------|-------------------------|--------------------------------------------------------------------------------------------------------------------------------------------------------|
| September 20, 2024<br>IGI Report No LG652425604<br>ROUND BRILLANT | Carat Wolcht | Color Grade        | Clarity Grade | Cut Grade | Depth | Table | Girdle           | Culet | Polish    | Symmetry  | Fluorescence | Inscription(s)          | Comments:<br>This Laboratory Grown<br>created by Chemical<br>(CAO) growth process.<br>(ICAO) growth process.<br>(Icadations of past-gro                |