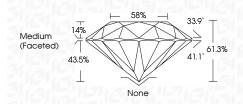

## 58% 33.9° 14% (Faceted) $\checkmark$ 61.3% 41.1° 43.5% None

LG652425595

Report verification at igi.org

Sample Image Used