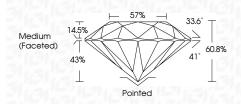

### PROPORTIONS

**CLARITY CHARACTERISTICS** 

Medium

| September 16, 2024             |                          |  |  |  |  |
|--------------------------------|--------------------------|--|--|--|--|
| IGI Report Number              | LG652425479              |  |  |  |  |
| Description                    | LABORATORY GROWN DIAMOND |  |  |  |  |
| Shape and Cutting Style        | ROUND BRILLIANT          |  |  |  |  |
| Measurements                   | 6.62 - 6.65 X 4.03 MM    |  |  |  |  |
| GRADING RESULTS                |                          |  |  |  |  |
| Carat Weight                   | 1.08 CARAT               |  |  |  |  |
| Color Grade                    | FANCY INTENSE PINK       |  |  |  |  |
| Clarity Grade                  | VVS 2                    |  |  |  |  |
| Cut Grade                      | IDEAL                    |  |  |  |  |
| ADDITIONAL GRADING INFORMATION |                          |  |  |  |  |