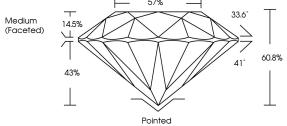

### PROPORTIONS

**CLARITY CHARACTERISTICS** 

Medium

| September 16, 2024             |                          |  |  |  |  |
|--------------------------------|--------------------------|--|--|--|--|
| IGI Report Number              | LG652425479              |  |  |  |  |
| Description                    | LABORATORY GROWN DIAMOND |  |  |  |  |
| Shape and Cutting Style        | ROUND BRILLIANT          |  |  |  |  |
| Measurements                   | 6.62 - 6.65 X 4.03 MM    |  |  |  |  |
| GRADING RESULTS                |                          |  |  |  |  |
| Carat Weight                   | 1.08 CARAT               |  |  |  |  |
| Color Grade                    | FANCY INTENSE PINK       |  |  |  |  |
| Clarity Grade                  | VVS 2                    |  |  |  |  |
| Cut Grade                      | IDEAL                    |  |  |  |  |
| ADDITIONAL GRADING INFORMATION |                          |  |  |  |  |