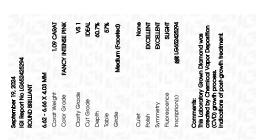

## LABORATORY GROWN DIAMOND REPORT

September 19, 2024

IGI Report Number LG652425294

Description LABORATORY GROWN DIAMOND

Shape and Cutting Style ROUND BRILLIANT

Measurements 6.62 - 6.66 X 4.03 MM

**GRADING RESULTS** 

Carat Weight 1.09 CARAT

Color Grade FANCY INTENSE PINK

Clarity Grade V\$ 1

Cut Grade IDEAL

## ADDITIONAL GRADING INFORMATION

Polish EXCELLENT

Symmetry **EXCELLENT** 

Fluorescence SLIGHT

Inscription(s) (45) LG652425294

Comments: This Laboratory Grown Diamond was created by Chemical Vapor Deposition (CVD) growth

process.

Indications of post-growth treatment.

© IGI 2020, International Gemological Institute

FD - 10 20

September 19, 2024

IGI Report Number LG652425294

Description LABORATORY GROWN DIAMOND

Shape and Cutting Style ROUND BRILLIANT

Measurements 6.62 - 6.66 X 4.03 MM

**GRADING RESULTS** 

Carat Weight 1.09 CARAT

IDEAL

Color Grade FANCY INTENSE PINK
Clarity Grade V\$ 1

Cut Grade

#### ADDITIONAL GRADING INFORMATION

Polish **EXCELLENT** 

Symmetry EXCELLENT Fluorescence SLIGHT

Inscription(s) (G) LG652425294

Comments: This Laboratory Grown Diamond was created by Chemical Vapor Deposition (CVD) growth process.

Indications of post-growth treatment.