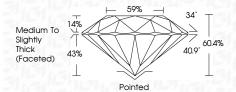

## **PROPORTIONS**

LG628497013

DIAMOND

3.37 CARATS

G

VVS 2

**IDEAL** 

NONE

**EXCELLENT EXCELLENT** 

1/5/1 LG628497013

LABORATORY GROWN

9.67 - 9.72 X 5.85 MM

ROUND BRILLIANT