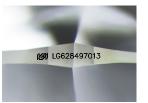

## **PROPORTIONS**

LG628497013

DIAMOND

3.37 CARATS

G

VVS 2

**IDEAL** 

NONE

**EXCELLENT EXCELLENT** 

1/5/1 LG628497013

LABORATORY GROWN

9.67 - 9.72 X 5.85 MM

ROUND BRILLIANT