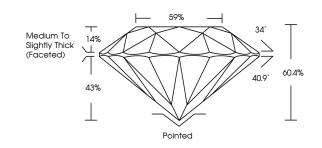

## **PROPORTIONS**

LG628497013

DIAMOND

3.37 CARATS

G

VVS 2

**IDEAL** 

NONE

**EXCELLENT EXCELLENT** 

1/5/1 LG628497013

LABORATORY GROWN

9.67 - 9.72 X 5.85 MM

ROUND BRILLIANT