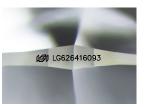

LG626416093 Report verification at igi.org

LG626416093

DIAMOND

LABORATORY GROWN

March 21, 2024

Description

IGI Report Number

# ADDITIONAL GRADING INFORMATION

Polish **EXCELLENT** 

**EXCELLENT** Symmetry

NONE Fluorescence

1/5/1 LG626416093 Inscription(s)

Comments: This Laboratory Grown Diamond was created by Chemical Vapor Deposition (CVD) growth process and may include post-growth treatment.