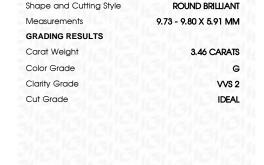

# LABORATORY GROWN DIAMOND REPORT

March 21, 2024

IGI Report Number LG626416093

LABORATORY GROWN Description

DIAMOND

Shape and Cutting Style ROUND BRILLIANT

Measurements 9.73 - 9.80 X 5.91 MM

# **GRADING RESULTS**

Carat Weight 3.46 CARATS

Color Grade G

Clarity Grade VVS 2

Cut Grade **IDEAL** 