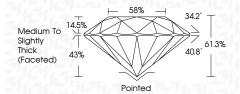

## **PROPORTIONS**

# March 5, 2024

IGI Report Number LG624427161

Description LABORATORY GROWN

DIAMOND
Shape and Cutting Style ROUND BRILLIANT

Measurements 10.54 - 10.62 X 6.48 MM

### **GRADING RESULTS**

Cut Grade

Carat Weight 4.49 CARATS
Color Grade F
Clarity Grade VS 1

IDEAL