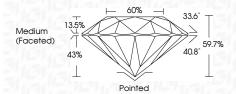

<sup>1-2</sup>         | SI 1-2               | I 1 - 3  |
|------------------------|--------------------------------|---------------------------|----------------------|----------|
| Internally<br>Flawless | Very Very<br>Slightly Included | Very<br>Slightly Included | Slightly<br>Included | Included |

#### COLOR

| E F G H I J Faint Very Light Lig | E |  |
|----------------------------------|---|--|
|----------------------------------|---|--|



Sample Image Used



© IGI 2020, International Gemological Institute

FD - 10 20



January 31, 2024

IGI Report Number LG618420277

Description LABORATORY GROWN DIAMOND

Shape and Cutting Style **ROUND BRILLIANT** 10.68 - 10.72 X 6.40 MM Measurements

**GRADING RESULTS** 

Carat Weight 4.46 CARATS Color Grade

Clarity Grade VS 1 Cut Grade IDEAL



#### ADDITIONAL GRADING INFORMATION

Polish **EXCELLENT EXCELLENT** Symmetry

Fluorescence NONE (国) LG618420277 Inscription(s)

Comments: This Laboratory Grown Diamond was created by Chemical Vapor Deposition (CVD) growth process and may include post-growth treatment.